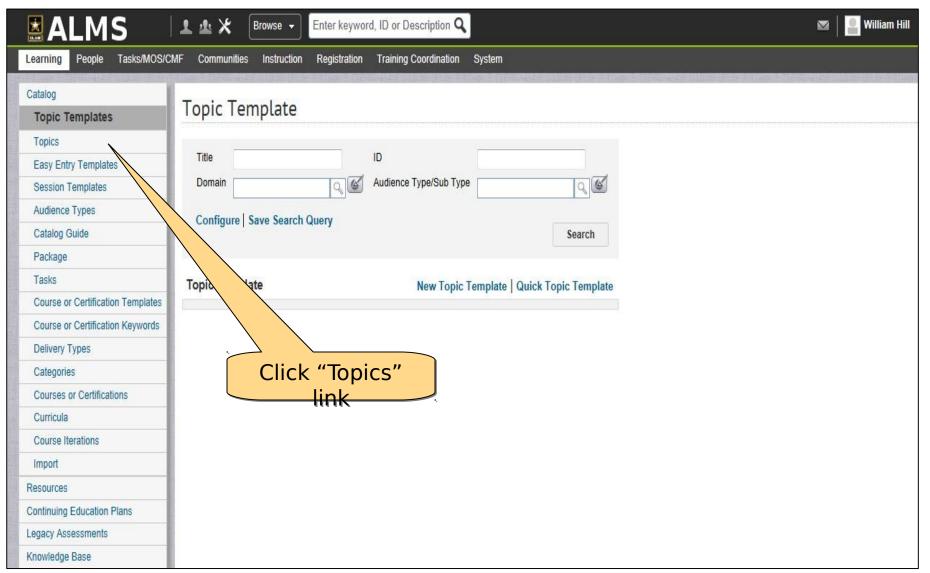

|                                                                                |                   |
| Continuing Education Plans                                   |                                                                                |                   |
| egacy Assessments                                            |                                                                                |                   |
| Knowledge Base                                               |                                                                                |                   |





Cont.)













































































#### **Help Desk Training**



#### **Reset Attempts on an Exam**

















Cont.)



















| <b>MALMS</b> ■                                                                                                                    | Browse →                                                                         | Enter keyword, ID or Description     | Q                                         |                            | 💌   🎴 William Hi |
|-----------------------------------------------------------------------------------------------------------------------------------|----------------------------------------------------------------------------------|--------------------------------------|-------------------------------------------|----------------------------|------------------|
| Learning People Tasks/MOS/C